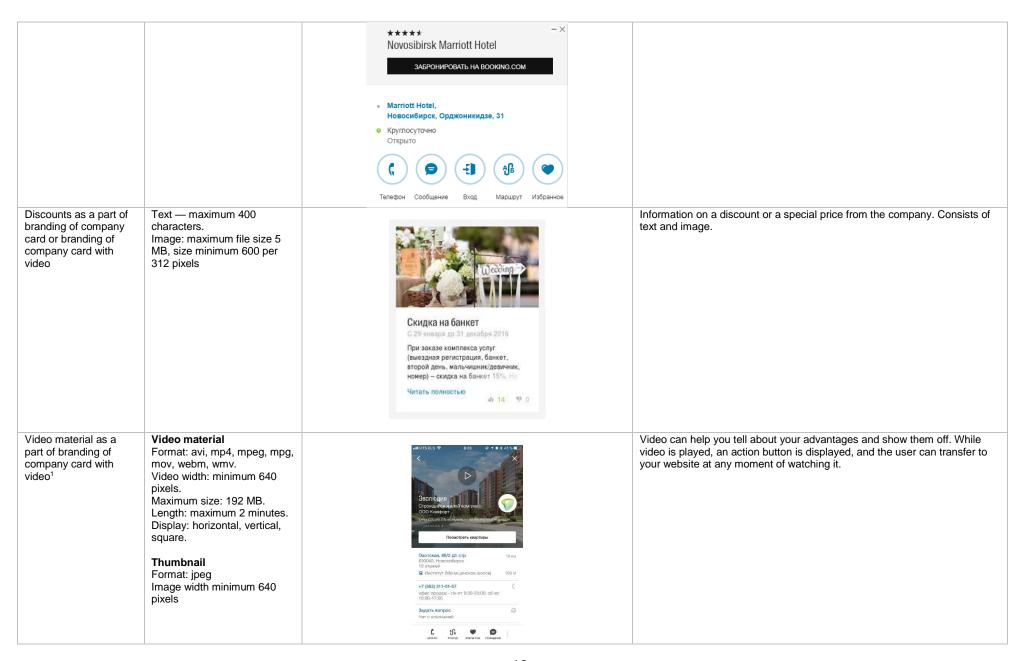

| City scale logo on the map                                                                                                                    | Sizes:  • 24 per 24 pixels; • 36 per 36 pixels; • 48 per 48 pixels; • 60 per 60 pixels; • 72 per 72 pixels; • 84 per 84 pixels; • 96 per 96.pixels, with white contour and protective interval of 1 pixel on each side, the logo must be fit into a circle. Format: png. Text — 25 characters, 1 line. Text — the name of the advertiser without a generic word and quotation marks (Mokriy Nos) Advertisement on the map — 36 characters. | Порт Морской фосмал Санкт-Петербург                                                                                                               | City scale logo on the map is visible at all scales - from the most distant to the smallest. The main condition is that the logo should fall within the display area.  The logo will show up on any search query or even just a map view, giving the advertiser a wide audience reach.  Clicking on the logo will open the card of the branch of the company to which it was attached. You can attach a logo to only one address of the company.  At a distant scale, only the logo is shown. When zoomed in, if the logo is in the viewport, the company name and advertisement appears. |
|-----------------------------------------------------------------------------------------------------------------------------------------------|--------------------------------------------------------------------------------------------------------------------------------------------------------------------------------------------------------------------------------------------------------------------------------------------------------------------------------------------------------------------------------------------------------------------------------------------|---------------------------------------------------------------------------------------------------------------------------------------------------|-------------------------------------------------------------------------------------------------------------------------------------------------------------------------------------------------------------------------------------------------------------------------------------------------------------------------------------------------------------------------------------------------------------------------------------------------------------------------------------------------------------------------------------------------------------------------------------------|
| Logo (mobile and online version) as a part of branding of company card or branding of company card with video                                 | Size: 168 per 168 pixels. Circular area size should be minimum 200 per 200 pixels. Attention! This is the size of the circle, in which an image should fit, not a square area Format: png, jpeg, animation is not allowed File size: maximum 25 MB                                                                                                                                                                                         | Печи, торговая сеть официальный дилер Термофор, Тепнодар, Варвара Печи банные, отопительные, котлы, камины. Баки, дымоходы, каменки + респама     | Company logo — image graphic advertising position in the advertiser's card, which increases the advertiser's recognisability. Consists of the company logo and a background, on which the logo is placed. It is visible both on the closed and opened company card. When the company card is opened, it is placed in its top part.                                                                                                                                                                                                                                                        |
| Call2Action button<br>(mobile and online<br>version) as a part of<br>branding of company<br>card or branding of<br>company card with<br>video | Text — maximum 28 characters. Advertising link— maximum 1024 characters.                                                                                                                                                                                                                                                                                                                                                                   | 102 Печи, торговая сеть официальный дилер Термофор, Тепнодар, Варвара Печи банные, отопительные, котлы, камины. Баки, дымоходы, каменки + реолама | Action button — branding component, an interactive button calling for action in the advertised company's profile.                                                                                                                                                                                                                                                                                                                                                                                                                                                                         |
| Action button in partners' cards² (online, mobile version)                                                                                    | Text — maximum 28 characters. Advertising link—maximum 1024 characters. Phone number — 11 digits, or a short number of 3 or 4 digits.                                                                                                                                                                                                                                                                                                      |                                                                                                                                                   | Action button — an interactive button calling for action in the partners' profiles. Clickink on it opens a list of partners with supporting information on the partners.                                                                                                                                                                                                                                                                                                                                                                                                                  |