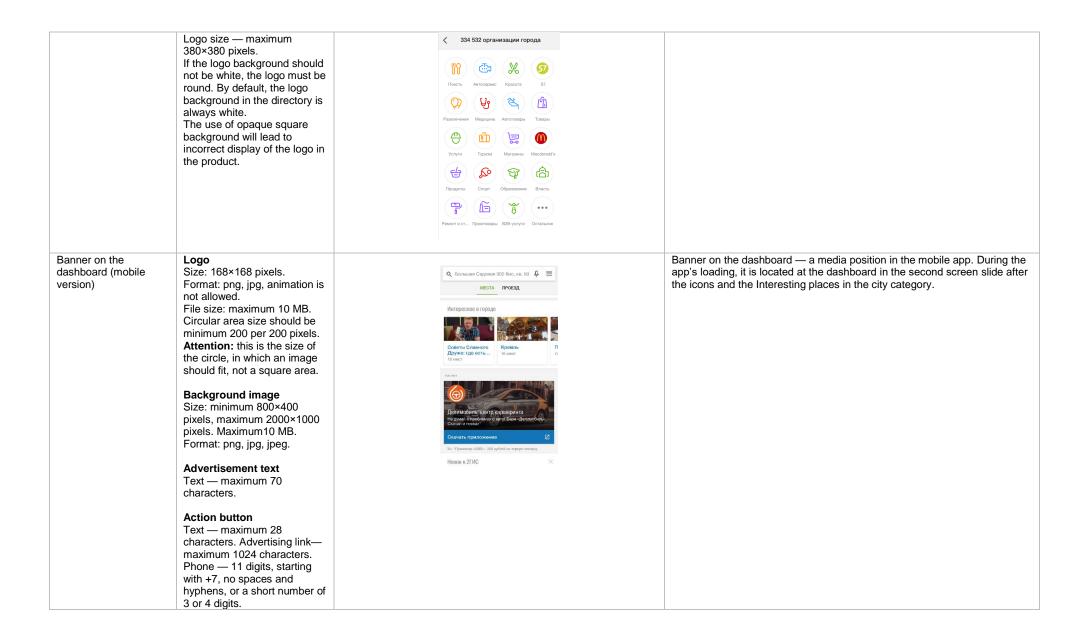

| Logo on the dashboard                                                                                                      | 2. Advertising material in video form Size: 640 per 480 pixels (4:3) Video formats: mp4. Codecs: avc1.42E01E, mp4a.40.2 webm. Codecs: vp8, vorbis ogg. Codecs: theora, vorbis Frame frequency (FPS): 30 Maximum file size: 2–3 MB Audio bit rate: 80–100 kbit/s Volume level: maximum 30 dB Overall bit rate: 480–590 kbit/s Length — maximum 30 seconds  3. Final screen Format: PNG-24. Size: 640 per 480 pixels. External link activated by clicking the last slide: the link can contain a UTM parameter* (the same link is used as the "link", on the video management board) Vector images in pdf format for iOS, svg for Android. Artboard size — 400×400 pixels, inner space of 10 pixels along the perimeter on each side. | C Street void                                                                                                                                  | Logo on the dashboard allows for throwing image advertising campaigns with wide coverage for large brands and industrial leaders.                        |
|----------------------------------------------------------------------------------------------------------------------------|-------------------------------------------------------------------------------------------------------------------------------------------------------------------------------------------------------------------------------------------------------------------------------------------------------------------------------------------------------------------------------------------------------------------------------------------------------------------------------------------------------------------------------------------------------------------------------------------------------------------------------------------------------------------------------------------------------------------------------------|------------------------------------------------------------------------------------------------------------------------------------------------|----------------------------------------------------------------------------------------------------------------------------------------------------------|
|                                                                                                                            | Logo size — maximum 380×380 pixels. If the logo background should not be white, the logo must be round. By default, the logo background in the directory is always white. The use of opaque square background will lead to incorrect display of the logo in the product.                                                                                                                                                                                                                                                                                                                                                                                                                                                            | О боулинг О гарчания О сбербаних банизмат О аттекия  Й Ц У К Е Н Г Ш Щ З Х О Ы В А П Р О Л Д Ж Э  ◆ Я Ч С М И Т Ь Б Ю ◎  128 ⊕ ♀ Пробел Найгат |                                                                                                                                                          |
| Logo in the list of categories list (4 <sup>th</sup> position), logo in the list of categories (12 <sup>th</sup> position) | Vector images in pdf format for iOS, svg for Android. Artboard size — 400×400 pixels, inner space of 10 pixels along the perimeter on each side.                                                                                                                                                                                                                                                                                                                                                                                                                                                                                                                                                                                    |                                                                                                                                                | Advertising module in the list of categories allows for throwing image advertising campaigns with wide coverage for large brands and industrial leaders. |