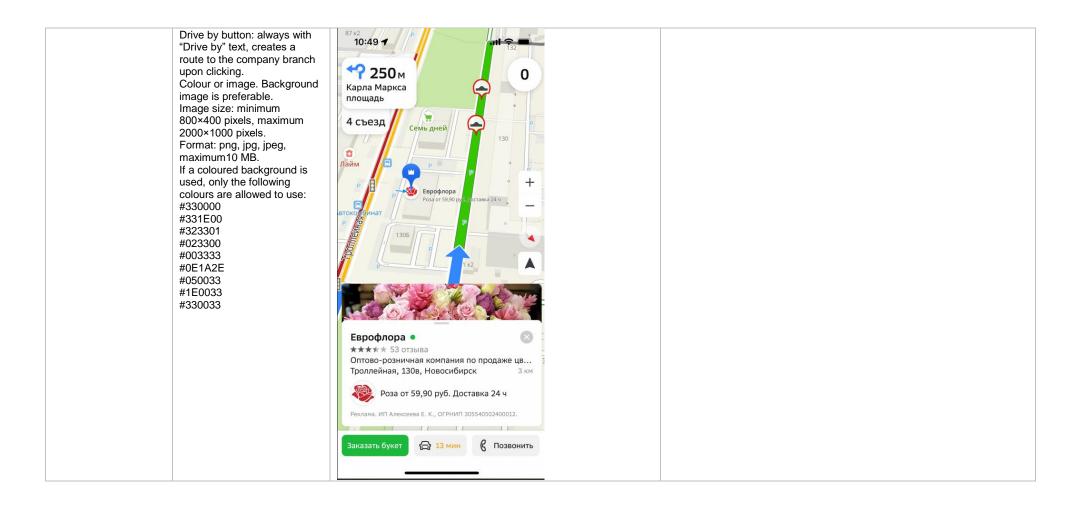

# Background image for an open banner

Colour or image. Background image is preferable. Image size: minimum 800×400 pixels, maximum 2000×1000 pixels. Format: png, jpg, jpeg, maximum10 MB. If a coloured background is used, only the following colours are allowed to use: #330000

Billboard in the navigator — advertising mark in form of a street billboard picture on the map bearing a company logo or offer icon. Billboard is not attached to the actual address of the company. It attracts potential clients near it. The instrument is suitable for an advertising campaign throughout the city, or for offsetting from the competitors.

#330000 #331E00 #323301 #023300 #003333 #0E1A2E #050033 #1E0033

#330033

Billboard - an advertising label in the form of an image of a street billboard on a map with a company logo or an company icon. The billboard is not tied to the actual company address. It is shown on the screen for building car and walking routes. The tool is a media advertising, great for companies that do not care about and do not need to be tied to a specific address.