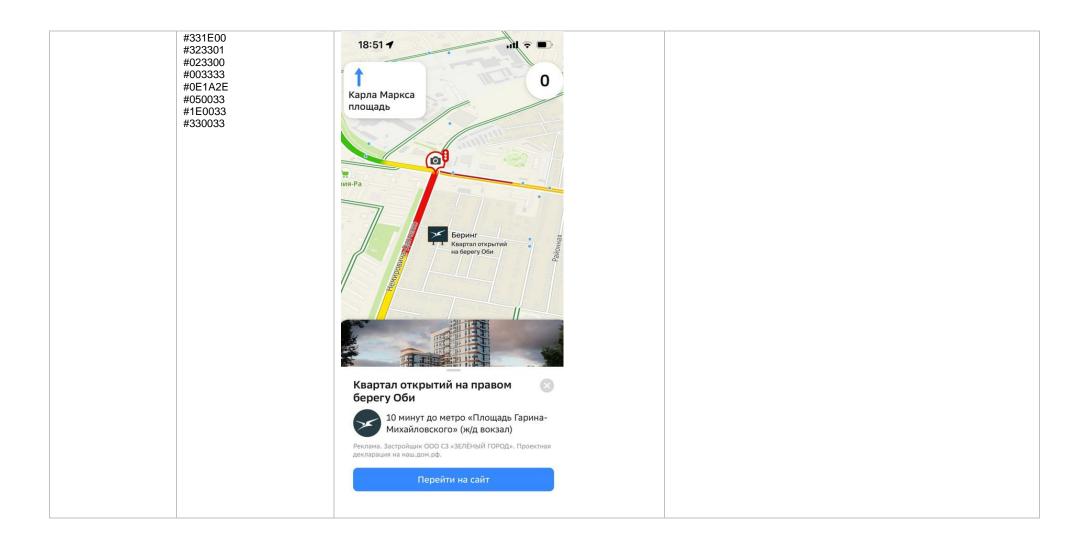

Billboard on the route screen

#330000 #331E00 #323301 #023300 #003333 #0E1A2E #050033 #1E0033

#330033

Billboard - an advertising label in the form of an image of a street billboard on a map with a company logo or an company icon. The billboard is not tied to the actual company address. It is shown on the screen for building car and walking routes. The tool is a media advertising, great for companies that do not care about and do not need to be tied to a specific address.

Zero-speed takeover

Advertisement: headline — 40 characters, text — 70 characters

Button: name — 18 characters, action — click through or a call. Click through to the company's card is not allowed.

### Company logo

Size: 200 per 200 pixels. Circular area size should be minimum 200 per 200 pixels. Attention! This is the size of the circle, in which an image should fit, not a square area Format: png, jpeg, animation is not allowed

Banner during a stop — advertising block displayed in the bottom of the navigator screen, when the car stops for sufficient for a demonstration time. Includes company logo and advertisement.

Clicking the short advertising block opens full advertising block of a following size: minimum 800 per 400 pixels, maximum 2000 per 1000 pixels (the advertisement block's width for a mobile device will correspond with the mobile device's screen width). Expanded block includes company logo, detailed advertising text with a headline, and the action button.