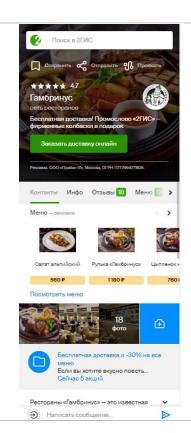

Showcase — an advertising position that is displayed in the company card in the online and mobile versions of Urbi. This advertising position allows companies place their advertising catalog with products or services right in the company card.

Call to action button: Text - up to 28 characters.
Advertising link - up to 1024 characters.
Button can leads to a call or to an external site. Lead to

Urbi card is prohibited.

Background image

The advertiser prepares the background image independently.

<u>Size:</u> minimum 800×400 pixels, maximum 2000×1000 pixels.

Format: png, jpg, jpeg, no more than 10 Mb.