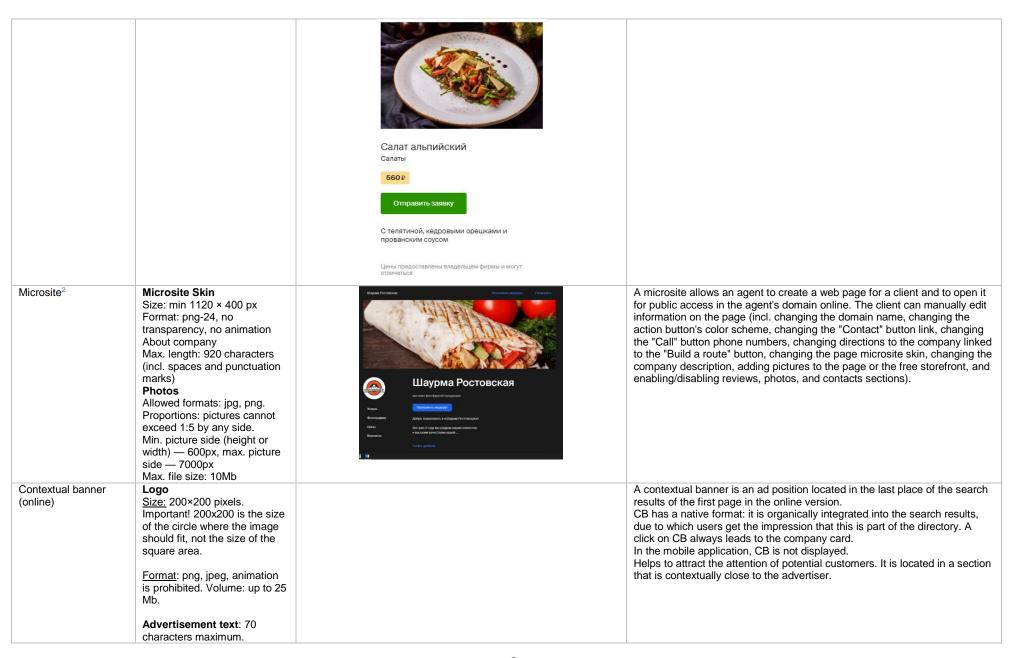

Showcase — an advertising position that is displayed in the company card in the online and mobile versions of Urbi. This advertising position allows companies place their advertising catalog with products or services right in the company card.

Call to action button: Text - up to 28 characters.
Advertising link - up to 1024 characters.
Button can leads to a call or to an external site. Lead to

Urbi card is prohibited.

Background image

The advertiser prepares the background image independently.

<u>Size:</u> minimum 800×400 pixels, maximum 2000×1000 pixels.

Format: png, jpg, jpeg, no more than 10 Mb.