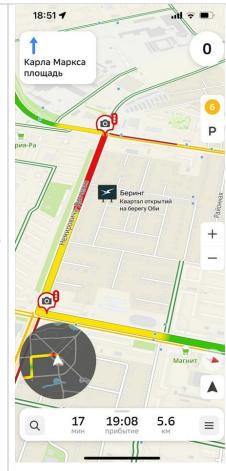

Billboard on the route screen

#330000 #331E00 #323301 #023300 #003333 #0E1A2E #050033 #1E0033

#330033

Billboard - an advertising label in the form of an image of a street billboard on a map with a company logo or an company icon. The billboard is not tied to the actual company address. It is shown on the screen for building car and walking routes. The tool is a media advertising, great for companies that do not care about and do not need to be tied to a specific address.

Zero-speed takeover

Advertisement: headline — 40 characters, text — 70 characters

Button: name — 18 characters, action — click through or a call. Click through to the company's card is not allowed.

### Company logo

Size: 200 per 200 pixels. Circular area size should be minimum 200 per 200 pixels. Attention! This is the size of the circle, in which an image should fit, not a square area Format: png, jpeg, animation is not allowed

Banner during a stop — advertising block displayed in the bottom of the navigator screen, when the car stops for sufficient for a demonstration time. Includes company logo and advertisement.

Clicking the short advertising block opens full advertising block of a following size: minimum 800 per 400 pixels, maximum 2000 per 1000 pixels (the advertisement block's width for a mobile device will correspond with the mobile device's screen width). Expanded block includes company logo, detailed advertising text with a headline, and the action button.