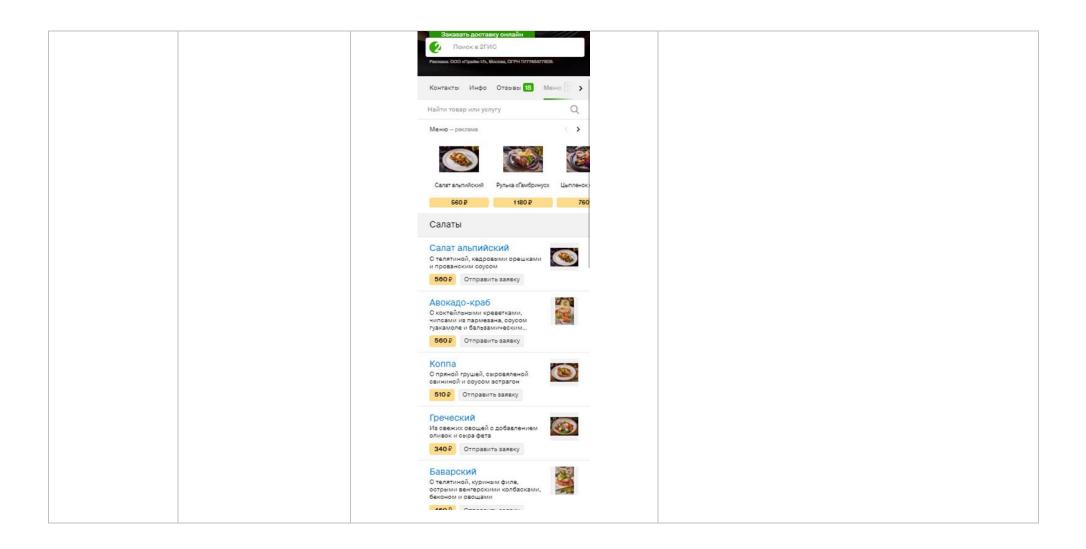

| Microsite <sup>2</sup>     | Microsite Skin                                                                                                                                                                                                                                                                                                                           | Салат альпийский Салаты  560 Р  Отправить заявку  С телятиной, кедровыми орешками и прованским соусом  Цены предоставлены владельцем фирмы и могут отличаться                                                                                                                                                                                                                                                                                                                                                                                                                                                                                                                                                                                                                                                                                                                                                                                                                                                                                                                                                                                                                                                                                                                                                                                                                                                                                                                                                                                                                                                                                                                                                                                                                                                                                                                                                                                                                                                                                                                                                                | A microsite allows an agent to create a web page for a client and to open it                                                                                                                                                                                                                                                                                                                                                                                                                                                    |
|----------------------------|------------------------------------------------------------------------------------------------------------------------------------------------------------------------------------------------------------------------------------------------------------------------------------------------------------------------------------------|------------------------------------------------------------------------------------------------------------------------------------------------------------------------------------------------------------------------------------------------------------------------------------------------------------------------------------------------------------------------------------------------------------------------------------------------------------------------------------------------------------------------------------------------------------------------------------------------------------------------------------------------------------------------------------------------------------------------------------------------------------------------------------------------------------------------------------------------------------------------------------------------------------------------------------------------------------------------------------------------------------------------------------------------------------------------------------------------------------------------------------------------------------------------------------------------------------------------------------------------------------------------------------------------------------------------------------------------------------------------------------------------------------------------------------------------------------------------------------------------------------------------------------------------------------------------------------------------------------------------------------------------------------------------------------------------------------------------------------------------------------------------------------------------------------------------------------------------------------------------------------------------------------------------------------------------------------------------------------------------------------------------------------------------------------------------------------------------------------------------------|---------------------------------------------------------------------------------------------------------------------------------------------------------------------------------------------------------------------------------------------------------------------------------------------------------------------------------------------------------------------------------------------------------------------------------------------------------------------------------------------------------------------------------|
|                            | Size: min 1120 × 400 px Format: png-24, no transparency, no animation About company Max. length: 920 characters (incl. spaces and punctuation marks) Photos Allowed formats: jpg, png. Proportions: pictures cannot exceed 1:5 by any side. Min. picture side (height or width) — 600px, max. picture side — 7000px Max. file size: 10Mb | Wage  Wage | for public access in the agent's domain online. The client can manually edit information on the page (incl. changing the domain name, changing the action button's color scheme, changing the "Contact" button link, changing the "Call" button phone numbers, changing directions to the company linked to the "Build a route" button, changing the page microsite skin, changing the company description, adding pictures to the page or the free storefront, and enabling/disabling reviews, photos, and contacts sections). |
| Contextual banner (online) | Logo Size: 200×200 pixels. Important! 200x200 is the size of the circle where the image should fit, not the size of the square area.  Format: png, jpeg, animation is prohibited. Volume: up to 25 Mb.  Advertisement text: 70 characters maximum.                                                                                       |                                                                                                                                                                                                                                                                                                                                                                                                                                                                                                                                                                                                                                                                                                                                                                                                                                                                                                                                                                                                                                                                                                                                                                                                                                                                                                                                                                                                                                                                                                                                                                                                                                                                                                                                                                                                                                                                                                                                                                                                                                                                                                                              | A contextual banner is an ad position located in the last place of the search results of the first page in the online version.  CB has a native format: it is organically integrated into the search results, due to which users get the impression that this is part of the directory. A click on CB always leads to the company card.  In the mobile application, CB is not displayed.  Helps to attract the attention of potential customers. It is located in a section that is contextually close to the advertiser.       |