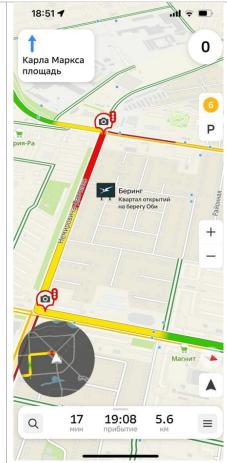

Zero-speed takeover

**Advertisement**: headline — 40 characters, text — 70 characters

**Button**: name — 18 characters, action — click through or a call. Click through to the company's card is not allowed.

# Background image

Colour or image. Background image is preferable. Image size: minimum 800×400 pixels, maximum 2000×1000 pixels. Format: png, jpg, jpeg, maximum 10 MB

maximum 10 MB.

If a coloured background is used, only the following colours are allowed to use:
#330000
#331E00
#323301

#023300 #003333 #0E1A2E #050033

#1E0033 #330033

Banner during a stop — advertising block displayed in the bottom of the navigator screen, when the car stops for sufficient for a demonstration time. Includes company logo and advertisement.

Clicking the short advertising block opens full advertising block of a following size: minimum 800 per 400 pixels, maximum 2000 per 1000 pixels (the advertisement block's width for a mobile device will correspond with the mobile device's screen width). Expanded block includes company logo, detailed advertising text with a headline, and the action button.