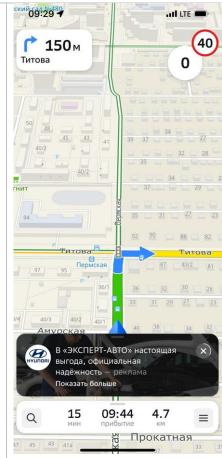

Zero-speed takeover

**Advertisement**: headline — 40 characters, text — 70 characters

**Button**: name — 18 characters, action — click through or a call. Click through to the company's card is not allowed.

# Background image

Colour or image. Background image is preferable. Image size: minimum 800×400 pixels, maximum 2000×1000 pixels. Format: png, jpg, jpeg, maximum 10 MB

maximum 10 MB.

If a coloured background is used, only the following colours are allowed to use:
#330000
#331E00
#323301

#023300 #003333 #0E1A2E #050033

#1E0033 #330033

Banner during a stop — advertising block displayed in the bottom of the navigator screen, when the car stops for sufficient for a demonstration time. Includes company logo and advertisement.

Clicking the short advertising block opens full advertising block of a following size: minimum 800 per 400 pixels, maximum 2000 per 1000 pixels (the advertisement block's width for a mobile device will correspond with the mobile device's screen width). Expanded block includes company logo, detailed advertising text with a headline, and the action button.