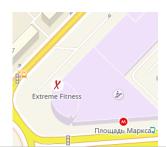

## Logos on the map.

# Additional logo on the map

### SPECIAL OFFERS

Stylised logo of the advertising company placed on the city map on the building, where the company's office is located. Upon pointing at the logo or on the map by default (if there is any space), the advertiser's advertising material is displayed (the company's name). The branch card is opened upon clicking the logo.

Displayed on the map upon any user's request, or even during simple map browsing, which provides wide audience coverage for the advertiser. Logos visibility on the map depends on the user's zoom level on the map, as well as the angle of a building view (in case with PC and mobile versions), and a series of other factors.

If there are two logos in one building on the map — advertising and nonadvertising — the priority will be given to the advertising logo. It is placed without link to the categories.

|                                                                                                                             | Text — 25 characters, 1 line. Text — the name of the advertiser without a generic word and quotation marks (Mokriy Nos) Advertisement on the map — 36 characters                                                                                          |                                                                                                                                                                                   | 1 entrance can have only 1 logo attached to it.                                                                                                                                                                                                                                                                                    |
|-----------------------------------------------------------------------------------------------------------------------------|-----------------------------------------------------------------------------------------------------------------------------------------------------------------------------------------------------------------------------------------------------------|-----------------------------------------------------------------------------------------------------------------------------------------------------------------------------------|------------------------------------------------------------------------------------------------------------------------------------------------------------------------------------------------------------------------------------------------------------------------------------------------------------------------------------|
| Logo (mobile and online version) as a part of branding of company card or branding of company card with video               | Size: 168 per 168 pixels. Circular area size should be minimum 200 per 200 pixels. <b>Attention!</b> This is the size of the circle, in which an image should fit, not a square area Format: png, jpeg, animation is not allowed File size: maximum 25 MB | 102 Печи, торговая сеть официальный дипер Гермофор, теплодар, Варвара Печи банные, отопительные, котлы, камины. Баки, дымоходы, каменки – реклама                                 | Company logo — image graphic advertising position in the advertiser's card, which increases the advertiser's recognisability. Consists of the company logo and a background, on which the logo is placed. It is visible both on the closed and opened company card. When the company card is opened, it is placed in its top part. |
| Call2Action button (mobile and online version) as a part of branding of company card or branding of company card with video | Text — maximum 28 characters. Advertising link— maximum 1024 characters.                                                                                                                                                                                  | 102 Печи, торговая сеть официальный дилер Термофор, Теплодар, Варвара Печи банные, отопительные, котлы, камины. Баки, дымоходы, каменки - вестова                                 | Action button — branding component, an interactive button calling for action in the advertised company's profile.                                                                                                                                                                                                                  |
| Action button in partners' cards <sup>2</sup> (online, mobile version)                                                      | Text — maximum 28 characters. Advertising link— maximum 1024 characters. Phone number — 11 digits, or a short number of 3 or 4 digits.                                                                                                                    | **** Novosibirsk Marriott Hotel  ЗАБРОНИРОВАТЬ НА BOOKING.COM  • Marriott Hotel, Новосибирск, Орджоникидзе, 31  • Круглосуточно Открыто  Телефон Сообщение Вход Маршрут Избранное | Action button — an interactive button calling for action in the partners' profiles. Clickink on it opens a list of partners with supporting information on the partners.                                                                                                                                                           |
| Discounts as a part of branding of company card                                                                             | Text — maximum 400 characters.<br>Image: maximum file size 5 MB,<br>size minimum 600 per 312 pixels                                                                                                                                                       |                                                                                                                                                                                   | Information on a discount or a special price from the company. Consists of text and image.                                                                                                                                                                                                                                         |