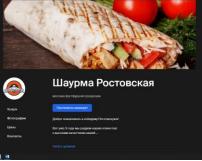

## Microsite<sup>2</sup>

#### Microsite Skin

Size: min 1120 × 400 px

Format: png-24, no transparency, no animation

About company

Max. length: 920 characters (incl. spaces and punctuation marks)

#### Photos

Allowed formats: jpg, png.

Proportions: pictures cannot exceed

1:5 by any side.

Min. picture side (height or width) — 600px, max. picture side —

7000px

Max. file size: 10Mb

A microsite allows an agent to create a web page for a client and to open it for public access in the agent's domain online. The client can manually edit information on the page (incl. changing the domain name, changing the action button's color scheme, changing the "Contact" button link, changing the "Call" button phone numbers, changing directions to the company linked to the "Build a route" button, changing the page microsite skin, changing the company description, adding pictures to the page or the free storefront, and enabling/disabling reviews, photos, and contacts sections).

## Logos on the map.