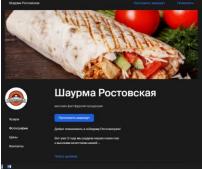

## Microsite<sup>2</sup>

#### Microsite Skin

Size: min 1120 × 400 px

Format: png-24, no transparency, no animation

About company

Max. length: 920 characters (incl. spaces and punctuation marks)

#### Photos

Allowed formats: jpg, png.

Proportions: pictures cannot exceed

1:5 by any side.

Min. picture side (height or width) — 600px, max. picture side —

7000px

Max. file size: 10Mb

A microsite allows an agent to create a web page for a client and to open it for public access in the agent's domain online. The client can manually edit information on the page (incl. changing the domain name, changing the action button's color scheme, changing the "Contact" button link, changing the "Call" button phone numbers, changing directions to the company linked to the "Build a route" button, changing the page microsite skin, changing the company description, adding pictures to the page or the free storefront, and enabling/disabling reviews, photos, and contacts sections).

## Logos on the map.