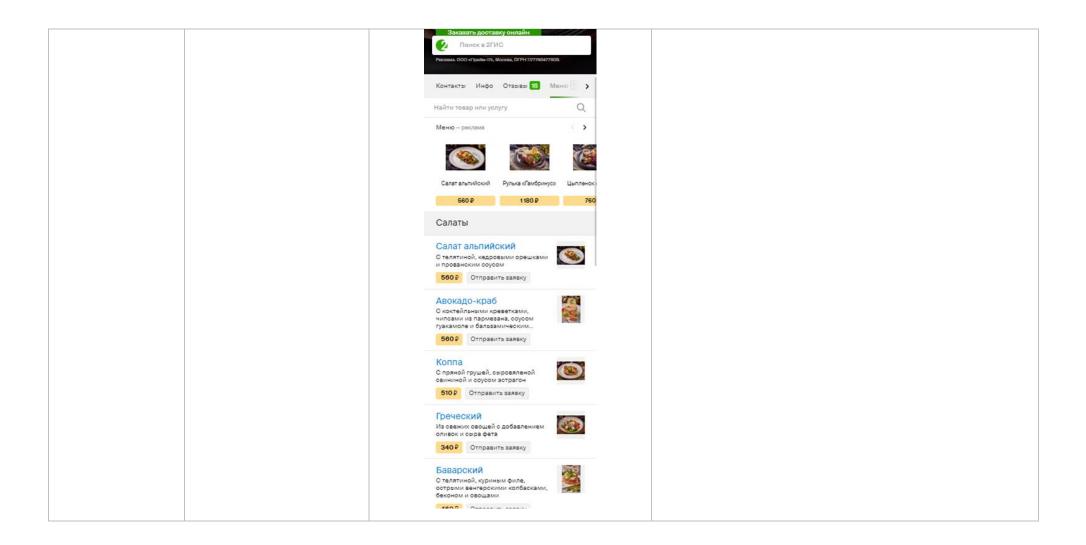

Showcase — an advertising position that is displayed in the company card in the online and mobile versions of Urbi. This advertising position allows companies place their advertising catalog with products or services right in the company card.