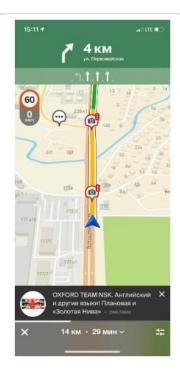

# Materials Design Specifications for Placement in Urbi

| Placed Information Type                                | Specifications                                                                                            | Information Example                     | Position Description                                                                                                                                                                                                                                                                                                                                                                                                                                                                                                                                                                                                                                             |
|--------------------------------------------------------|-----------------------------------------------------------------------------------------------------------|-----------------------------------------|------------------------------------------------------------------------------------------------------------------------------------------------------------------------------------------------------------------------------------------------------------------------------------------------------------------------------------------------------------------------------------------------------------------------------------------------------------------------------------------------------------------------------------------------------------------------------------------------------------------------------------------------------------------|
|                                                        |                                                                                                           | GEO-CONTEXTUAL POSITIONS                |                                                                                                                                                                                                                                                                                                                                                                                                                                                                                                                                                                                                                                                                  |
| Comment on a company card                              | Maximum text length: 920 characters (including spaces and punctuation marks)                              |                                         | A comment allows explain to a client, how you are different from all your competitors. Placed without a category reference.                                                                                                                                                                                                                                                                                                                                                                                                                                                                                                                                      |
| Advertising link in a company card (Online and Mobile) | Alias length (visible part of link) — maximum 20 characters.  Total link length — maximum 1024 characters |                                         | A link to the external Internet source that contains information about the company, products, some special offer, etc. Placed under the link to your company's website, it can be a link to either certain pages, or other sources. Any link text is acceptable. Shown in all your categories. Placed without reference to the categories.                                                                                                                                                                                                                                                                                                                       |
| Branded advertising link                               | Alias length (visible part of link) — Total link length — maximum 102                                     |                                         | Branded link to the external Internet source that contains information about the company, products, some special offer, etc.                                                                                                                                                                                                                                                                                                                                                                                                                                                                                                                                     |
| Classifieds in the search results (up to 5 categories) | Text length: 70 characters (includi<br>Map advertisement — 36 characte                                    | ng spaces and punctuation marks)<br>ers | Advertisement in the search results — text block that accentuates attention on the presence of a comment in the company card. The advertisement, in particular, shows a client that you have a certain offer worth to have a look at.                                                                                                                                                                                                                                                                                                                                                                                                                            |
| Company advertisement in the partners' cards           | A button opening the list of partne<br>Branded advertising link                                           |                                         | Alllows the advertiser tell a broad audience about its product offers, service offers, and specify the companies, where one can buy the product/order a service.                                                                                                                                                                                                                                                                                                                                                                                                                                                                                                 |
| Company advertisement in partners' cards Premium       | A button opening the list of partne<br>Branded advertising link<br>Call2Action button3 in the partner     |                                         | Alllows the advertiser to tell a broad audience about its product offers, service offers, and specify the companies, where one can buy the product/order a service.                                                                                                                                                                                                                                                                                                                                                                                                                                                                                              |
| Priority in a category of<br>the first level           |                                                                                                           |                                         | Priority in a category allows placing an advertisement and, therefore, all advertising information above the general alphabetic list of non-advertisers in the selected by the advertiser category. The advertiser's company will be seen among the first after opening such category! Priority is especially efficient in the case when a category contains a big number of companies, and the company's name starts with one of the last letters of alphabet. The highrer priority level, the higher your company is in the list. Distribution in the general alphabetic list within the priority is carried out in alphabetical order from highest to lowest. |
| Priority in a category of<br>the second level          |                                                                                                           |                                         | Priority in a category allows placing an advertisement and, therefore, all advertising information above the general alphabetic list of non-advertisers in the selected by the advertiser category. The advertiser's company will be seen among the first after opening such category! Priority is especially efficient in the case when a category contains a big number of companies, and the company's name starts with one of the last letters of alphabet. The highrer priority level, the higher your company is in the list. Distribution in the general alphabetic list within the priority is carried out in alphabetical order from highest to lowest. |
| Priority in a category of the third level              |                                                                                                           |                                         | Priority in a category allows placing an advertisement and, therefore, all advertising information above the general alphabetic list of non-advertisers in the selected by the advertiser category. The advertiser's company will be seen among the first after opening such category! Priority is especially efficient in the case when a category contains a big number of companies, and the company's name starts with one of the last letters of alphabet. The highrer priority level, the higher your company is in the list. Distribution in the general                                                                                                  |