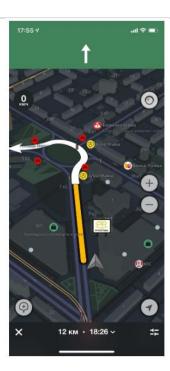

## Billboard

Billboard sign is a component of the navigator's design interface. Changing the billboard's design is not allowed.

#330000

#331E00

#323301

#023300

#023300

#0E1A2E

Billboard in the navigator — advertising mark in form of a street billboard picture on the map bearing a company logo or offer icon. Billboard is not attached to the actual address of the company. It attracts potential clients near it. The instrument is suitable for an advertising campaign throughout the city, or for offsetting from the competitors.