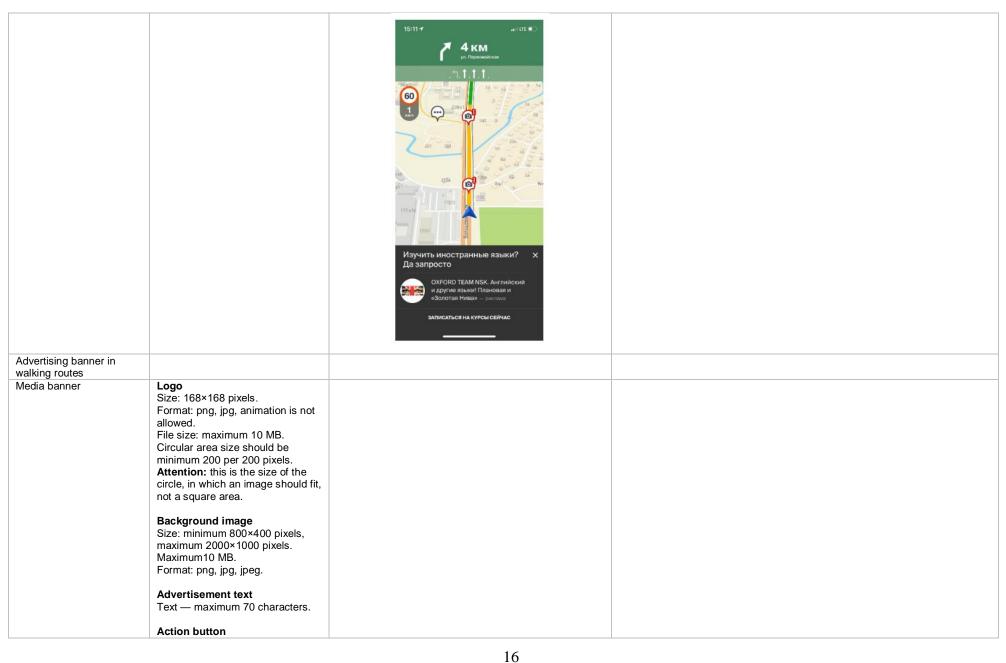

| Priority in a category of the fourth level    |                                                                                                                                                                                                                                                                                                         |                                                                                                                                                     | alphabetic list within the priority is carried out in alphabetical order from highest to lowest.  Priority in a category allows placing an advertisement and, therefore, all advertising information above the general alphabetic list of non-advertisers in the selected by the advertiser category. The advertiser's company will be seen among the first after opening such category! Priority is especially efficient in the case when a category contains a big number of companies, and the company's name starts with one of the last letters of alphabet. The highrer priority level, the higher your company is in the list. Distribution in the general alphabetic list within the priority is carried out in alphabetical order from highest to lowest. |
|-----------------------------------------------|---------------------------------------------------------------------------------------------------------------------------------------------------------------------------------------------------------------------------------------------------------------------------------------------------------|-----------------------------------------------------------------------------------------------------------------------------------------------------|--------------------------------------------------------------------------------------------------------------------------------------------------------------------------------------------------------------------------------------------------------------------------------------------------------------------------------------------------------------------------------------------------------------------------------------------------------------------------------------------------------------------------------------------------------------------------------------------------------------------------------------------------------------------------------------------------------------------------------------------------------------------|
| Banner in the search                          | Size: 320 per 50 pixels<br>Format: HTML5                                                                                                                                                                                                                                                                | MEDIA ADVERTISING  A B T O C E P B H C  SUBARU HONDA  AMATHOCTIKA                                                                                   | Located in the special dedicated area in the left bottom screen corner upon selection of a category on urbi.ae. Due to technological reasons, the position is                                                                                                                                                                                                                                                                                                                                                                                                                                                                                                                                                                                                      |
| results (online version)                      | File size: maximum 950 kB Maximum 2 frames (the third frame is used strictly for the information necessary for placement in the advertising material in accordance with the current legislation)                                                                                                        | SUBARU RONDA KIA HYUITURII Kia и Hyundai                                                                                                            | not displayed on the Internet site urbi.ae in case of accessing the Internet via mobile phone, smartphone.                                                                                                                                                                                                                                                                                                                                                                                                                                                                                                                                                                                                                                                         |
| Banner in the search results (mobile version) | Logo<br>Size: 168 per 168 pixels. Circular                                                                                                                                                                                                                                                              |                                                                                                                                                     | Banner in the mobile version — a part of the search results, it is fixed on the 4 <sup>th</sup> position in a category, and it is not influenced by geolocation and filters,                                                                                                                                                                                                                                                                                                                                                                                                                                                                                                                                                                                       |
|                                               | area size should be minimum 200 per 200 pixels. Attention! This is the size of the circle, in which an image should fit, not a square area Format: png, jpeg, animation is not allowed File size: maximum10 MB  Advertisement in the search results  Maximum text length — 70 characters  Action button | Центр Стоматологии: Вимлание Карта Всего 50 мест на имплантацию со скидкой 30%.  Гозвонить  Его применения общения и то 825 УСП 19 ма общеньно оби. | therefore, the user will be offered to see the company in whichever possible situation of work with the Urbi mobile application                                                                                                                                                                                                                                                                                                                                                                                                                                                                                                                                                                                                                                    |

|                                          | Text — maximum 28 characters. Advertising link— maximum 1024 characters  Background image Size: minimum 800 per 400 pixels, maximum 2000 per 1000 pixels Format: png, jpg, jpeg.                                                                                      | Стоматологическая поликлиника р Рядом с вашей работой  Записаться к врачу   Сторительная поликлиника р  Сторительная поликлиника р  В поликлиника поликлиника поликлиника р  В поликлиника поликлиник              |                                                                                                                                                                                                                                                                                                                                                                                                                                                           |
|------------------------------------------|-----------------------------------------------------------------------------------------------------------------------------------------------------------------------------------------------------------------------------------------------------------------------|--------------------------------------------------------------------------------------------------------------------------------------------------------------------------------------------------------------------------------------------------------------------------------------------------------------------------------------------------------------------------------------------------------------------------------------------------------------------------------------------------------------------------------------------------------------------------------------------------------------------------------------------------------------------------------------------------------------------------------------------------------------------------------------------------------------------------------------------------------------------------------------------------------------------------------------------------------------------------------------------------------------------------------------------------------------------------------------------------------------------------------------------------------------------------------------------------------------------------------------------------------------------------------------------------------------------------------------------------------------------------------------------------------------------------------------------------------------------------------------------------------------------------------------------------------------------------------------------------------------------------------------------------------------------------------------------------------------------------------------------------------------------------------------------------------------------------------------------------------------------------------------------------------------------------------------------------------------------------------------------------------------------------------------------------------------------------------------------------------------------------------|-----------------------------------------------------------------------------------------------------------------------------------------------------------------------------------------------------------------------------------------------------------------------------------------------------------------------------------------------------------------------------------------------------------------------------------------------------------|
| Smart-banner                             | Format: png, HTML5. Size: 336 per 280 pixels. File size: maximum 950 kB Colours: 256, indexed/24 bit. Transparency: not allowed. Resolution for layout preparation: 72 dpi. Animation: acceptable.                                                                    | Поездки от 49Р  Цена действительна за первые 2 минуты и 1 километр в Новосибирске только при заказе через мобильное приложение «Сутимобил» по тарифу «Эконом». ООО «Сити-Мобил» пиформационный сервис, не является перевозником. 117997, Москва, ул. Архитектора Власова.                                                                                                                                                                                                                                                                                                                                                                                                                                                                                                                                                                                                                                                                                                                                                                                                                                                                                                                                                                                                                                                                                                                                                                                                                                                                                                                                                                                                                                                                                                                                                                                                                                                                                                                                                                                                                                                      | Displayed in vacant spots on the Search results page. It is placed without link to the categories. Due to technological reasons, the position is not displayed on the Internet site urbi.ae in case of accessing the Internet via mobile phone, smartphone.                                                                                                                                                                                               |
| Banner on the start-up page              | Format: png, HTML5. Size: 336 per 280 pixels. File size: maximum 950 kB Colours: 256, indexed/24 bit. Transparency: not allowed. Resolution for layout preparation: 72 dpi. Animation: acceptable.                                                                    | ЛЕВ ТОЛСТОЙ жилой комплекс                                                                                                                                                                                                                                                                                                                                                                                                                                                                                                                                                                                                                                                                                                                                                                                                                                                                                                                                                                                                                                                                                                                                                                                                                                                                                                                                                                                                                                                                                                                                                                                                                                                                                                                                                                                                                                                                                                                                                                                                                                                                                                     | Displayed to all users upon entering urbi.ae. It is placed without link to the categories. Due to technological reasons, the position is not displayed on the Internet site urbi.ae in case of accessing the Internet via mobile phone, smartphone.                                                                                                                                                                                                       |
| Banner on the start-up page (with video) | The position includes 3 pieces of advertising materials  1. Startup screen Format: PNG-24. Size: 336 per 280 pixels Resulting size: 460 per 160 pixels. Animation is not allowed  2. Advertising material in video form Size: 640 per 480 pixels (4:3) Video formats: | SE ROOM SE CONTROL DE LA CONTR | Displayed to all users upon entering urbi.ae. It is placed without link to the categories. Upon clicking the launch screen, an advertising material in video form is opened. After the video is played, the final screen is opened. The user can click through the screen or close the position. Due to technological reasons, the position is not displayed on the Internet site urbi.ae in case of accessing the Internet via mobile phone, smartphone. |