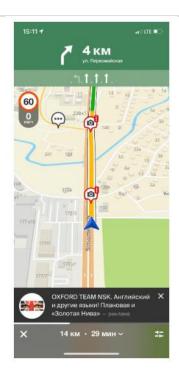

Billboard

#### Billboard

Billboard sign is a component of the navigator's design interface. Changing the billboard's design is not allowed.

#330000

#331E00

#323301

#023300

#003333

#0E1A2E

#050033

Billboard in the navigator — advertising mark in form of a street billboard picture on the map bearing a company logo or offer icon. Billboard is not attached to the actual address of the company. It attracts potential clients near it. The instrument is suitable for an advertising campaign throughout the city, or for offsetting from the competitors.