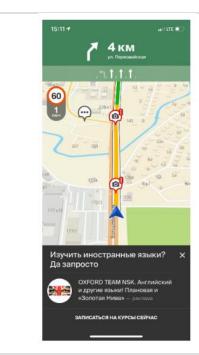

Billboard

#### Billboard

Billboard sign is a component of the navigator's design interface. Changing the billboard's design is not allowed.

#330000

#331E00

#323301

#023300

#003333

#0E1A2E

#050033

Billboard in the navigator — advertising mark in form of a street billboard picture on the map bearing a company logo or offer icon. Billboard is not attached to the actual address of the company. It attracts potential clients near it. The instrument is suitable for an advertising campaign throughout the city, or for offsetting from the competitors.