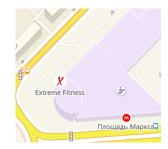

File size: maximum 25 MB

Сохранить торговая сеть официальный дилер Термофор, Теплодар, Варвара Печи банные, отолислыные, котлы, камины. Баки, дымоходы, каменки + респама

Stylised logo of the advertising company placed on the city map on the building, where the company's office is located. Upon pointing at the logo or on the map by default (if there is any space), the advertiser's advertising material is displayed (the company's name). The branch card is opened upon clicking the logo.

Displayed on the map upon any user's request, or even during simple map browsing, which provides wide audience coverage for the advertiser.

Logos visibility on the map depends on the user's zoom level on the map, as well as the angle of a building view (in case with PC and mobile versions), and a series of other factors.

If there are two logos in one building on the map — advertising and non-advertising — the priority will be given to the advertising logo. It is placed without link to the categories.

1 entrance can have only 1 logo attached to it.