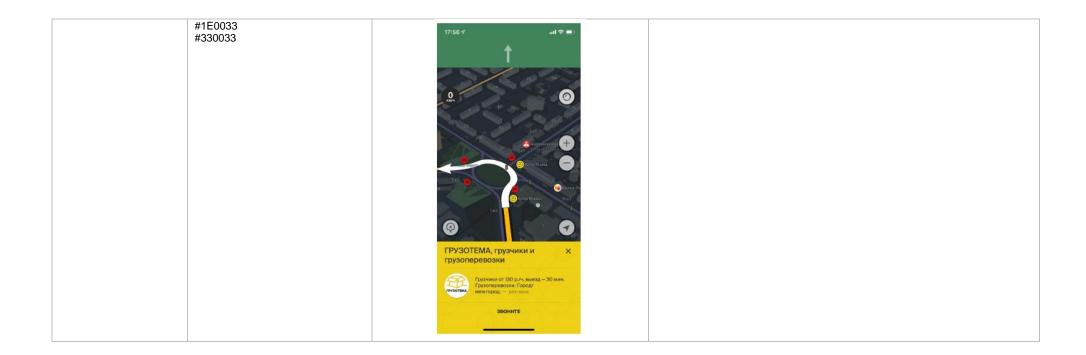

## ADVERTISING POSITIONS PLACED ACCORDING TO IMPRESSIONS

Logo on the map in the navigator is placed on the 2GIS navigator's map in the actual location of the company. Click on the logo opens the advertiser's banner with more detailed information (action button and an option to create a route to the client's branch office).

Banner opened by clicking the logo on the map in the navigator Logo 200×200 pixels.

# Banner opening by clicking the mark

Advertisement: headline — 40 characters, text — 70 characters Button: name — 18 characters, action — click through or a call. Click through to the company's card in 2GIS is not allowed. Company logo

Banner during a stop — advertising block displayed in the bottom of the navigator screen, when the car stops for sufficient for a demonstration time. Includes company logo and advertisement.

Clicking the short advertising block opens full advertising block of a following size: minimum 800 per 400 pixels, maximum 2000 per 1000 pixels (the advertisement block's width for a mobile device will correspond with the mobile device's screen width). Expanded block includes company logo, detailed advertising text with a headline, and the action button.