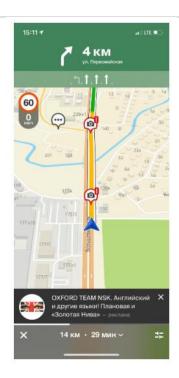

## ADVERTISING POSITIONS PLACED ACCORDING TO IMPRESSIONS

Logo on the map in the navigator is placed on the 2GIS navigator's map in the actual location of the company. Click on the logo opens the advertiser's banner with more detailed information (action button and an option to create a route to the client's branch office).

Banner opened by clicking the logo on the map in the navigator Logo 200×200 pixels.