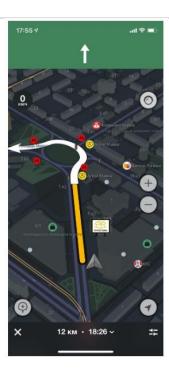

## ADVERTISING POSITIONS PLACED ACCORDING TO IMPRESSIONS

Logo on the map in the navigator is placed on the 2GIS navigator's map in the actual location of the company. Click on the logo opens the advertiser's banner with more detailed information (action button and an option to create a route to the client's branch office).

Banner during a stop — advertising block displayed in the bottom of the navigator screen, when the car stops for sufficient for a demonstration time. Includes company logo and advertisement.

Clicking the short advertising block opens full advertising block of a following size: minimum 800 per 400 pixels, maximum 2000 per 1000 pixels (the advertisement block's width for a mobile device will correspond with the mobile device's screen width). Expanded block includes company logo, detailed advertising text with a headline, and the action button.