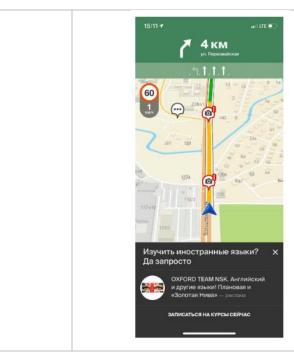

## ADVERTISING POSITIONS PLACED ACCORDING TO IMPRESSIONS

Logo on the map in the navigator is placed on the 2GIS navigator's map in the actual location of the company. Click on the logo opens the advertiser's banner with more detailed information (action button and an option to create a route to the client's branch office).

Banner opened by clicking the logo on the map in the navigator Logo 200×200 pixels.