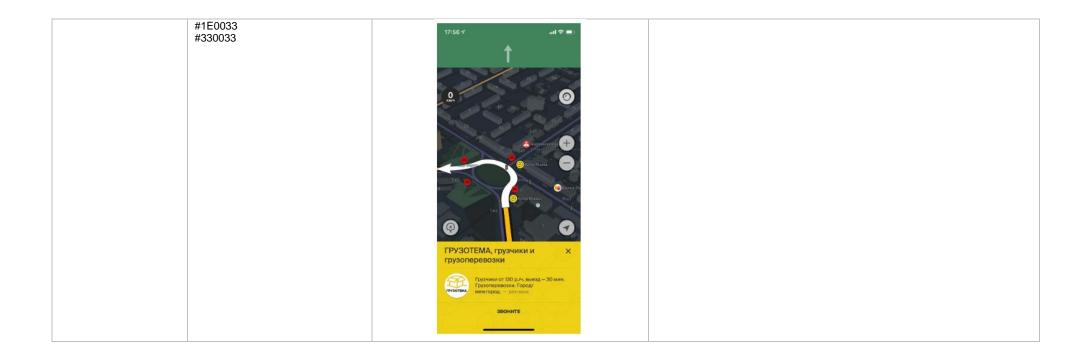

| Attention! 200×200 — is the size of  |  |
|--------------------------------------|--|
| the circle, in which an image should |  |
| fit, not a square area.              |  |
| Format: svg.                         |  |
| Advertisement: text — 70             |  |
| characters                           |  |
| Action button: button name — 17      |  |
| characters. Action — click through   |  |
| or a call.                           |  |
| Click through to the company's card  |  |
| in 2GIS is not allowed.              |  |
| Drive by button: always with "Drive  |  |
| by" text, creates a route to the     |  |
| company branch upon clicking.        |  |
| Colour or image. Background          |  |
| image is preferable.                 |  |
| Image size: minimum 800×400          |  |
| pixels, maximum 2000×1000 pixels.    |  |
| Format: png, jpg, jpeg, maximum10    |  |
| MB.                                  |  |
| If a coloured background is used,    |  |
| only the following colours are       |  |
| allowed to use:                      |  |
| #330000                              |  |
| #331E00                              |  |
| #323301                              |  |
| #023300                              |  |
| #003333                              |  |
| #0E1A2E                              |  |
| #050033                              |  |
| #1E0033                              |  |
| #330033                              |  |

Banner during a stop — advertising block displayed in the bottom of the navigator screen, when the car stops for sufficient for a demonstration time. Includes company logo and advertisement.

Clicking the short advertising block opens full advertising block of a following size: minimum 800 per 400 pixels, maximum 2000 per 1000 pixels (the advertisement block's width for a mobile device will correspond with the mobile device's screen width). Expanded block includes company logo, detailed advertising text with a headline, and the action button.