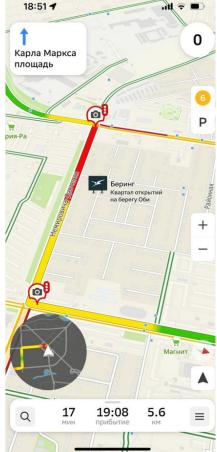

|                                     |                                                                                                                                                                                                                                                                                                                                                                                                                                                                                                                                                                                                                                                                                                                                                                                                                                                                                                                                                                                                                                                                                                                                                                                                                                                                          | ADVERTISING POSITIONS PLACED ACCORDING TO IMP                                                                                                                                                                                                                                                                                                                                                    |                                                                                                                                                                                                                                                                             |
|-------------------------------------|--------------------------------------------------------------------------------------------------------------------------------------------------------------------------------------------------------------------------------------------------------------------------------------------------------------------------------------------------------------------------------------------------------------------------------------------------------------------------------------------------------------------------------------------------------------------------------------------------------------------------------------------------------------------------------------------------------------------------------------------------------------------------------------------------------------------------------------------------------------------------------------------------------------------------------------------------------------------------------------------------------------------------------------------------------------------------------------------------------------------------------------------------------------------------------------------------------------------------------------------------------------------------|--------------------------------------------------------------------------------------------------------------------------------------------------------------------------------------------------------------------------------------------------------------------------------------------------------------------------------------------------------------------------------------------------|-----------------------------------------------------------------------------------------------------------------------------------------------------------------------------------------------------------------------------------------------------------------------------|
| Logo on the map in the<br>Navigator | Logo<br>200×200 pixels.<br>Attention! 200×200 is the size of<br>the circle, in which an image<br>should fit, not a square area.<br>Format: svg.<br>Company name on the map<br>Text: 25 characters.<br>Only placement of the company<br>name is allowed, no quotation<br>marks or expansion. Upper case<br>letters are allowed only if there<br>are documents for the title with<br>the upper case letters.<br>Exception: abbreviation.<br>Advertisement text on the<br>map<br>Text: 36 characters.<br>Name, expansion, and contact<br>information are not allowed to be<br>specified.<br>Short advertising message or<br>discounts/offers are allowed for<br>placement. The message can<br>duplicate the advertisement's<br>text.<br>Banner opened by clicking the<br>logo on the map in the<br>navigator<br>Logo<br>200×200 pixels.<br>Attention! 200×200 — is the size<br>of the circle, in which an image<br>should fit, not a square area.<br>Format: svg.<br>Advertisement: text — 70<br>characters<br>Action button: button name —<br>18 characters. Action — click<br>through or a call.<br>Click through to the company's<br>card is not allowed.<br>Drive by button: always with<br>"Drive by" text, creates a route<br>to the company branch upon<br>clicking. | 10:48 *       10         Карла Маркса       0         100       0         4 съезд       0         0       130         0       130         0       130         0       130         0       130         0       130         0       130         0       130         0       130         1300       130         1300       132         1300       132         1300       132         1300       132 | Logo on the map in the navigator is placed on the Urbi navigator's map in the actual location of the company. Click on the logo opens the advertiser's banner with more detailed information (action button and an option to create a route to the client's branch office). |