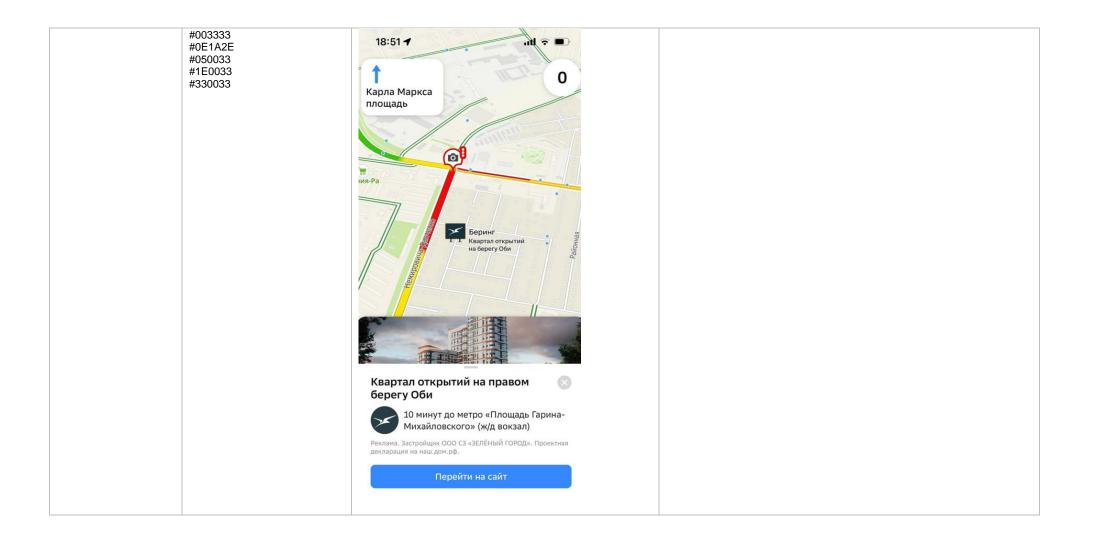

|                                     |                                                                                                                                                                                                                                                                                                                                                                                                                                                                                                                                                                                                                                                                                                                                                                                                                                                                                                                                                                                                                                                                                                                                                                                                                                                                          | ADVERTISING POSITIONS PLACED ACCORDING TO IMP                                                                                                                                                                                                                                                                                                                                                    |                                                                                                                                                                                                                                                                             |
|-------------------------------------|--------------------------------------------------------------------------------------------------------------------------------------------------------------------------------------------------------------------------------------------------------------------------------------------------------------------------------------------------------------------------------------------------------------------------------------------------------------------------------------------------------------------------------------------------------------------------------------------------------------------------------------------------------------------------------------------------------------------------------------------------------------------------------------------------------------------------------------------------------------------------------------------------------------------------------------------------------------------------------------------------------------------------------------------------------------------------------------------------------------------------------------------------------------------------------------------------------------------------------------------------------------------------|--------------------------------------------------------------------------------------------------------------------------------------------------------------------------------------------------------------------------------------------------------------------------------------------------------------------------------------------------------------------------------------------------|-----------------------------------------------------------------------------------------------------------------------------------------------------------------------------------------------------------------------------------------------------------------------------|
| Logo on the map in the<br>Navigator | Logo<br>200×200 pixels.<br>Attention! 200×200 is the size of<br>the circle, in which an image<br>should fit, not a square area.<br>Format: svg.<br>Company name on the map<br>Text: 25 characters.<br>Only placement of the company<br>name is allowed, no quotation<br>marks or expansion. Upper case<br>letters are allowed only if there<br>are documents for the title with<br>the upper case letters.<br>Exception: abbreviation.<br>Advertisement text on the<br>map<br>Text: 36 characters.<br>Name, expansion, and contact<br>information are not allowed to be<br>specified.<br>Short advertising message or<br>discounts/offers are allowed for<br>placement. The message can<br>duplicate the advertisement's<br>text.<br>Banner opened by clicking the<br>logo on the map in the<br>navigator<br>Logo<br>200×200 pixels.<br>Attention! 200×200 — is the size<br>of the circle, in which an image<br>should fit, not a square area.<br>Format: svg.<br>Advertisement: text — 70<br>characters<br>Action button: button name —<br>18 characters. Action — click<br>through or a call.<br>Click through to the company's<br>card is not allowed.<br>Drive by button: always with<br>"Drive by" text, creates a route<br>to the company branch upon<br>clicking. | 10:48 *       10         Карла Маркса       0         100       0         4 съезд       0         0       130         0       130         0       130         0       130         0       130         0       130         0       130         0       130         0       130         1300       130         1300       132         1300       132         1300       132         1300       132 | Logo on the map in the navigator is placed on the Urbi navigator's map in the actual location of the company. Click on the logo opens the advertiser's banner with more detailed information (action button and an option to create a route to the client's branch office). |

| Colour or image. Background<br>image is preferable.<br>Image size: minimum 800×400<br>pixels, maximum 2000×1000<br>pixels.<br>Format: png, jpg, jpeg,<br>maximum10 MB.<br>If a coloured background is<br>used, only the following colours<br>are allowed to use:<br>#330000<br>#331E00<br>#323301<br>#023300<br>#003333<br>#0E1A2E<br>#050033<br>#1E0033<br>#330033 | Turage T III   Rapna Mapica III   Innuisas IIII   Innuisas IIIIIIIIIIIIIIIIIIIIIIIIIIIIIIIIIIII |
|---------------------------------------------------------------------------------------------------------------------------------------------------------------------------------------------------------------------------------------------------------------------------------------------------------------------------------------------------------------------|-------------------------------------------------------------------------------------------------|
|---------------------------------------------------------------------------------------------------------------------------------------------------------------------------------------------------------------------------------------------------------------------------------------------------------------------------------------------------------------------|-------------------------------------------------------------------------------------------------|