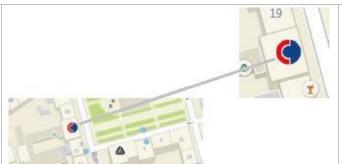

Animation is prohibited Advertising material in video format Size: 640x480 pixels (4:3) Video formats: mp4. Codecs: avc1.42E01E, mp4a.40.2 webm. Codecs: vp8, vorbis ogg. Codecs: theora, vorbis Frame rate (FPS): 30 Miximum file size: 2-3 mb Audiobitrate: 80-100 kbit/s Volume level: not more than 30 dB Total bitrate: 480-590 kbit/s Timing — not more than 30 seconds 3. Final slide Format: png Размер: 640x480 pixels The link when clicking on the final slide: the link may contain UTMlabel\* (the same link is used in the "link", located on the video control panel) SPECIAL OFFERS Mini-logo, Stylized logo of a company-advertiser on the map right on the building where the company office is Stylized logo located. When hovering over the mini logo or on the map (if there is enough space) an advertising material of an advertiser appears (the company name). When clicking on mini logo, a fillial card will be Additional sizes— 20x20, 28x 28 mono-logo on and 40x 40 opened. map

pixels, with white outline and guard interval of 1 pixel from each side, logo must be encircled. Format: png Text — 25 characters, 1 line

Mini logos are displayed at any query of a user or even when a user is just viewing the map, which will give a broad audience coverage to an advertiser.

Mini logos visibility on the map depends on user's zoom level on the map as well as the angle of view of the building (in case of PC or Mobile) and some other factors.

If on the map there are 2 mini logos – advertising and non-advertising – the priority will be given to an

advertising one.

It is placed without any links to categories.